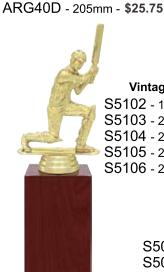

### Vintage Column

\$5102 - 150mm - \$12.95 \$5103 - 200mm - \$19.85

S5104 - 225mm - **\$23.50** S5105 - 250mm - **\$25.95** 

S5106 - 275mm - \$29.85

Acrylic Ball Case ACB90 - 90mm - \$59.85

**Ball Holder** A1005 - 175mm - **\$25.85** 