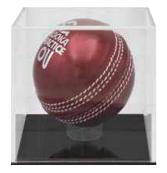

### Vintage Column

\$5102 - 150mm - \$12.95 \$5103 - 200mm - \$19.85

S5104 - 225mm - **\$23.50** S5105 - 250mm - **\$25.95** 

S5106 - 275mm - \$29.85

Acrylic Ball Case ACB90 - 90mm - \$59.85

**Ball Holder** A1005 - 175mm - **\$25.85** 