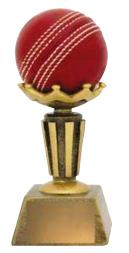

### Vintage Column

\$5102 - 150mm - \$12.95 \$5103 - 200mm - \$19.85

S5104 - 225mm - **\$23.50** S5105 - 250mm - **\$25.95** 

S5106 - 275mm - \$29.85

Acrylic Ball Case ACB90 - 90mm - \$59.85

**Ball Holder** A1005 - 175mm - **\$25.85** 