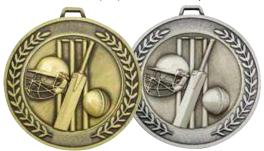

### Peak Glass

VP140A - 200mm - \$39.95 VP140B - 225mm - \$45.85 VP140C - 250mm - \$49.50

MZ710G - ø52mm - \$7.50

MZ610G, S - ø52mm - \$7.50

**AWARDS & MEDALS** 

Wayfare Medals MW910G, S, B - ø50mm - \$7.50

MS710G - ø55mm - \$7.85

Summit Medal MZ140G - ø70mm - \$9.85

Varsity Medals MY910G, S, B - ø65mm - \$8.95